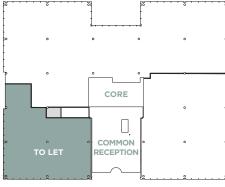

### ACCOMMODATION

|                               | SQ M  | SQ FT  |
|-------------------------------|-------|--------|
| 2 <sup>nd</sup> Floor Suite 2 | 554   | 5,963  |
| 1 <sup>st</sup> Floor         | 1,573 | 16,933 |
| Ground Floor                  | 305   | 3,287  |
| Total                         | 2,432 | 26,183 |

Measured on a NIA basis

THEFORUMSOLENT.CO.UK

**GROUND FLOOR PLAN** 3,287 SQ FT (305 SQ M) NIA

FIRST FLOOR PLAN 16,933 SQ FT (1,573 SQ M) NIA

**SECOND FLOOR PLAN** 5,963 SQ FT (554 SQ M) NIA