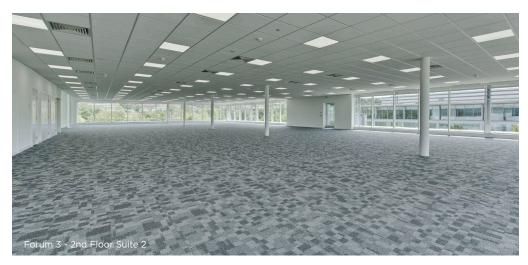

#### **SPECIFICATION**

- Stunning full height atrium
- Flexible floorplate with full height glazing
- All available space is fully refurbished
- 4-pipe fan coil air conditioning
- Suspended ceilings with LED lighting
- Dedicated fibre lease line to all floors
- Full access raised floors
- Car parking ratio 1:257 sq ft
- Male, female and disabled WCs on all floors
- 2 x 13-person passenger lifts
- Beautiful second floor lakeside terrace
- Shower facilities on each floor
- EPC Rating C 68

### ACCOMMODATION

|                               | SQ M  | SQ FT  |
|-------------------------------|-------|--------|
| 2 <sup>nd</sup> Floor Suite 2 | 554   | 5,963  |
| 1 <sup>st</sup> Floor         | 1,573 | 16,933 |
| Ground Floor                  | 305   | 3,287  |
| Total                         | 2,432 | 26,183 |