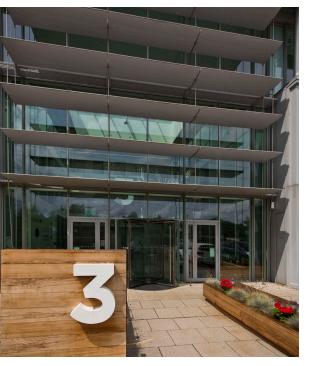

# FORUM.3

A NEW PERSPECTIVE OFFICE SPACE FROM 3,287 - 26,183 SQ FT







## FORUM.3

#### **SPECIFICATION**

- Stunning full height atrium
- Flexible floorplate with full height glazing
- All available space is fully refurbished
- 4-pipe fan coil air conditioning
- Suspended ceilings with LED lighting
- Dedicated fibre lease line to all floors
- Full access raised floors
- Car parking ratio 1:257 sq ft
- Male, female and disabled WCs on all floors
- 2 x 13-person passenger lifts
- Beautiful second floor lakeside terrace
- Shower facilities on each floor
- EPC Rating C 68

### ACCOMMODATION

|                               | SQ M  | SQ FT  |
|-------------------------------|-------|--------|
| 2 <sup>nd</sup> Floor Suite 2 | 554   | 5,963  |
| 1 <sup>st</sup> Floor         | 1,573 | 16,933 |
| Ground Floor                  | 305   | 3,287  |
| Total