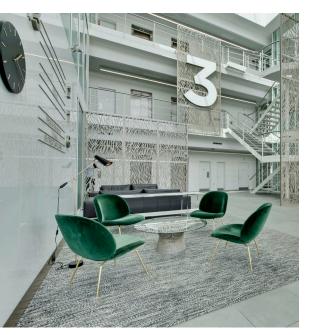

#### **SPECIFICATION**

- Stunning full height atrium
- Flexible floorplate with full height glazing
- All available space is fully refurbished
- 4-pipe fan coil air conditioning
- Suspended ceilings with LED lighting
- Dedicated fibre lease line to all floors
- Full access raised floors
- Car parking ratio 1:257 sq ft
- Male, female and disabled WCs on all floors
- 2 x 13-person passenger lifts
- Beautiful second floor lakeside terrace
- Shower facilities on each floor
- EPC Rating C 68