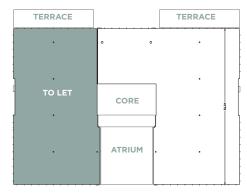

### ACCOMMODATION

|                               | SQ M  | SQ FT  |
|-------------------------------|-------|--------|
| 2 <sup>nd</sup> Floor Suite 2 | 554   | 5,963  |
| 1 <sup>st</sup> Floor         | 1,573 | 16,933 |
| Ground Floor                  | 305   | 3,287  |
| Total                         | 2,432 | 26,183 |

Measured on a NIA basis

THEFORUMSOLENT.CO.UK

**GROUND FLOOR PLAN** 3,287 SQ FT (305 SQ M) NIA

FIRST FLOOR PLAN 16,933 SQ FT (1,573 SQ M) NIA

**SECOND FLOOR PLAN** 5,963 SQ FT (554 SQ M) NIA