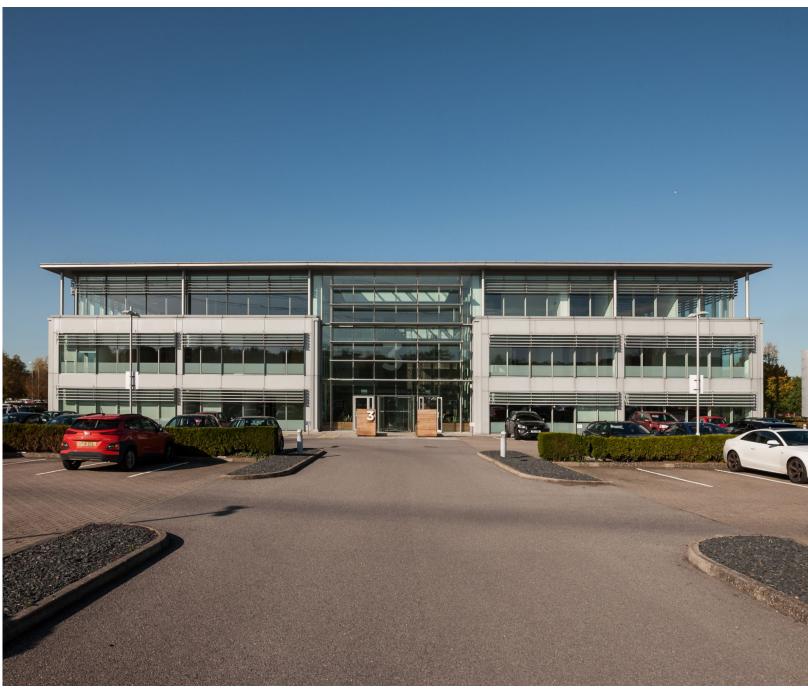

# FORUM.3

A NEW PERSPECTIVE OFFICE SPACE FROM 3,287 - 26,183 SQ FT







## FORUM.3

#### **SPECIFICATION**

- Stunning full height atrium
- Flexible floorplate with full height glazing
- All available space is fully refurbished
- 4-pipe fan coil air conditioning
- Suspended ceilings with LED lighting
- Dedicated fibre lease line to all floors
- Full access raised floors
- Car parking ratio 1:257 sq ft
- Male, female and disabled WCs on all floors
- 2 x 13-person passenger lifts
- Beautiful second floor lakeside terrace
- Shower facilities on each floor
- EPC Rating C 68

### ACCOMMODATION

|                               | SQ M  | SQ FT  |
|-------------------------------|-------|--------|
| 2 <sup>nd</sup> Floor Suite 2 | 554   | 5,963  |
| 1 <sup>st</sup> Floor         | 1,573 | 16,933 |
| Ground Floor                  | 305   | 3,287  |
| Total