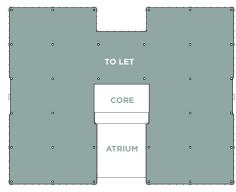

### ACCOMMODATION

|                               | SQ M  | SQ FT  |
|-------------------------------|-------|--------|
| 2 <sup>nd</sup> Floor Suite 2 | 554   | 5,963  |
| 1 <sup>st</sup> Floor         | 1,573 | 16,933 |
| Ground Floor                  | 305   | 3,287  |
| Total                         | 2,432 | 26,183 |

Measured on a NIA basis

THEFORUMSOLENT.CO.UK

**GROUND FLOOR PLAN** 3,287 SQ FT (305 SQ M) NIA

FIRST FLOOR PLAN 16,933 SQ FT (1,573 SQ M) NIA

**SECOND FLOOR PLAN** 5,963 SQ FT (554 SQ M) NIA