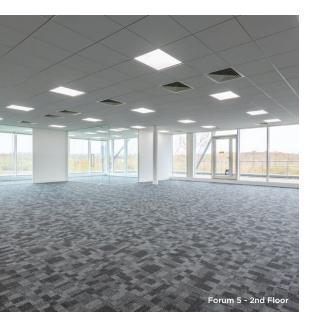

# FORUM.5

OFFICE SPACE FROM 3,917 - 6,641 SQ FT (363.9 - 617.0 SQ M)

FORUM provides the best office space on the South Coast. Its flexibility and impressive specification makes it the perfect choice for your business.

## SPECIFICATION

- Stunning full height atrium
- Full height glazing
- 4-pipe fan coil air conditioning
- Suspended ceilings with LED lighting
- Dedicated fibre lease line
- Full access raised floors
- Car parking ratio 1:257 sq ft
- Male, female and disabled WCs
  on all floors
- 2 x 13-person passenger lifts
- Café / lakeside setting
- Shower facilities on each floor
- EPC Rating C 67