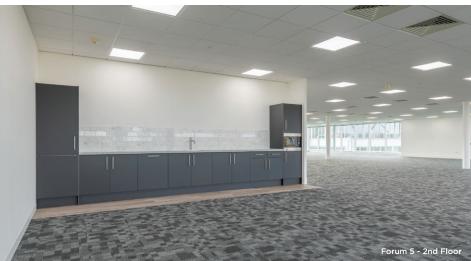

## SPECIFICATION

- Stunning full height atrium
- Full height glazing
- 4-pipe fan coil air conditioning
- Suspended ceilings with LED lighting
- Dedicated fibre lease line
- Full access raised floors
- Car parking ratio 1:257 sq ft
- Male, female and disabled WCs
  on all floors
- 2 x 13-person passenger lifts
- Café / lakeside setting
- Shower facilities on each floor
- EPC Rating C 67