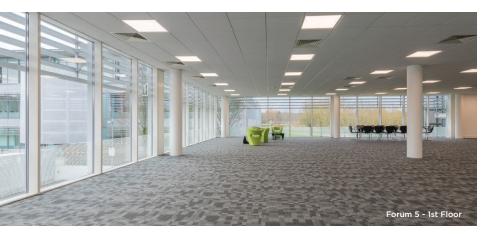

# FORUM.5

OFFICE SPACE FROM 3,917 - 6,641 SQ FT (363.9 - 617.0 SQ M)

FORUM provides the best office space on the South Coast. Its flexibility and impressive specification makes it the perfect choice for your business.

## SPECIFICATION

- Stunning full height atrium
- Full height glazing
- 4-pipe fan coil air conditioning
- Suspended ceilings with LED lighting
- Dedicated fibre lease line
- Full access raised floors
- Car parking ratio 1:257 sq ft
- Male, female and disabled WCs
  on all floors
- 2 x 13-person passenger lifts
- Café / lakeside setting
- Shower facilities on each floor
- EPC Rating C 67