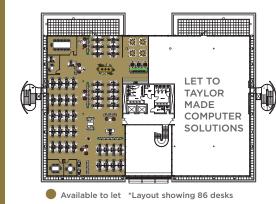

## ACCOMMODATION

|          | SQ FT | SQ M  |
|----------|-------|-------|
| Part 1st | 3,917 | 363.9 |
| Part 2nd | 6,641 | 617.0 |

NET INTERNAL AREAS

Available to let \*Layout showing 52 desks

### SECOND FLOOR PLAN