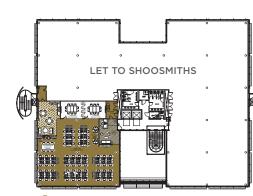

## ACCOMMODATION

|          | SQ FT | SQ M  |
|----------|-------|-------|
| Part 1st | 3,917 | 363.9 |
| Part 2nd | 6,641 | 617.0 |

NET INTERNAL AREAS

Available to let \*Layout showing 52 desks

#### FIRST FLOOR PLAN